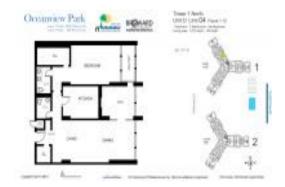

#### **Unit Information**

MLS Number: A11662170 Status: Cancelled Size: 1,075 Sq ft.

Bedrooms: Full Bathrooms: Half Bathrooms:

Parking Spaces: 1 Space

View: Intracoastal View

 Rental Price:
 \$2,250

 List PPSF:
 \$2