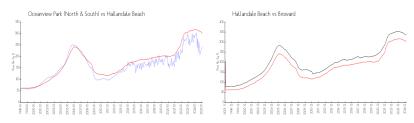

### **Market Information**

Oceanview Park \$241/sq. ft. Hallandale Beach: \$303/sq. ft.

(North & South):

Hallandale Beach: \$303/sq. ft. Broward: \$324/sq. ft.