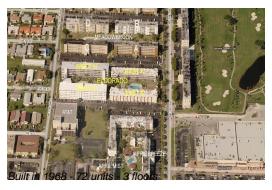

## **Building Information**

Number of units: 72
Number of active listings for rent: 0
Number of active listings for sale: 4
Building inventory for sale: 5%
Number of sales over the last 12 months: 1
Number of sales over the last 6 months: 0
Number of sales over the last 3 months: 0

## **Building Association Information**

Eldorado Plaza East Condo Association 181-201 Ne 14th Ave. Hallandale Beach, FL