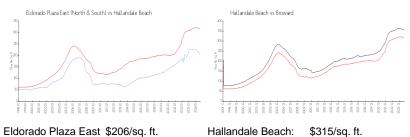

#### **Market Information**

Eldorado Plaza East \$206/sq. ft. (North & South):

Hallandale Beach: \$315/sq. ft.

Broward: \$339/sq. ft.