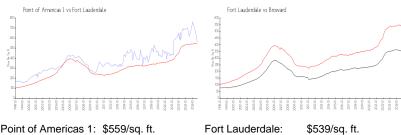

## **Market Information**

Point of Americas 1: \$559/sq. ft. Fort Lauderdale: \$539/sq. ft. Fort Lauderdale: Broward:

\$339/sq. ft.