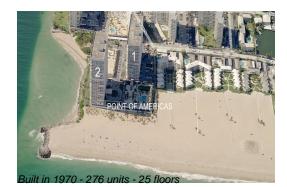

#### **Building Information**

| Number of units:                         | 276 |
|------------------------------------------|-----|
| Number of active listings for rent:      | 3   |
| Number of active listings for sale:      | 17  |
| Building inventory for sale:             | 6%  |
| Number of sales over the last 12 months: | 9   |
| Number of sales over the last 6 months:  | 6   |
| Number of sales over the last 3 months:  | 4   |