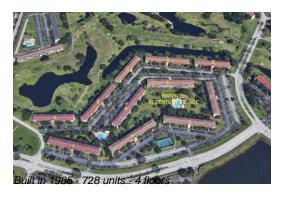

The above valuated price is a baseline figure that does not take into account any specific renovation, upgrade, split, merge, or deterioration of the unit.

Number of units: 728 Number of active listings for rent: 0 Number of active listings for sale: 28 Building inventory for sale: 3% Number of sales over the last 12 months: 17 Number of sales over the last 6 months: Number of sales over the last 3 months:

#### **Building Association Information**

Century Village Pembroke Pines 13800 SW 5th Ct, Pembroke Pines, FL 33027 (954) 431-2137