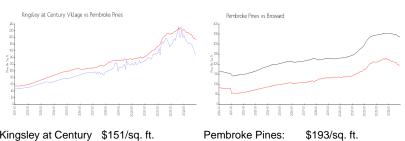

### **Market Information**

Kingsley at Century \$151/sq. ft.

Village:

Pembroke Pines: \$193/sq. ft. Broward: \$334/sq. ft.