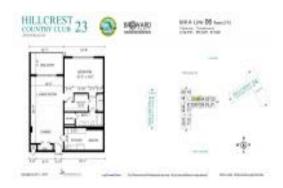

#### **Unit Information**

 MLS Number:
 A11662770

 Status:
 Active

 Size:
 844 Sq ft.

Bedrooms: 1
Full Bathrooms: 1
Half Bathrooms: 1

Parking Spaces: 1 Space, Assigned Parking, Guest Parking

 View:
 \$168,000

 List Price:
 \$168,000

 List PPSF:
 \$199

 Valuated Price:
 \$129,000

 Valuated PPSF:
 \$144

The above valuated price is a baseline figure that does not take into account any specific renovation, upgrade, split, merge, or deterioration of the unit.