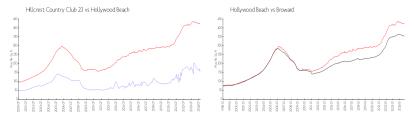

#### **Market Information**

Hillcrest Country \$152/sq. ft. Hollywood Beach: \$422/sq. ft. Club 23:
Hollywood Beach: \$422/sq. ft. Broward: \$339/sq. ft.