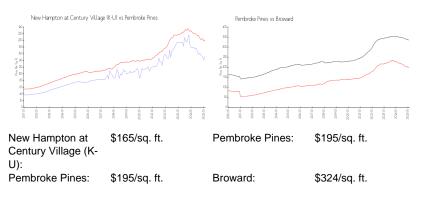

#### **Market Information**

# **Inventory for Sale**

| New Hampton at Century Village (K-U) | 8% |
|--------------------------------------|----|
| Pembroke Pines                       | 4% |
| Broward                              | 5% |

# Avg. Time to Close Over Last 12 Months

| New Hampton at Century Village (K-U) | 82 days |
|--------------------------------------|---------|
| Pembroke Pines                       | 74 days |
| Broward                              | 83 days |