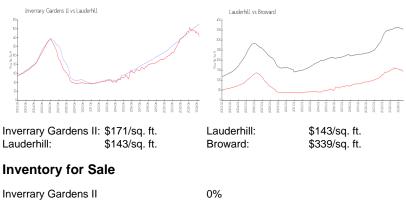

#### **Market Information**

| Inverrary Gardens II | 0% |
|----------------------|----|
| Lauderhill           | 5% |
| Broward              | 4% |