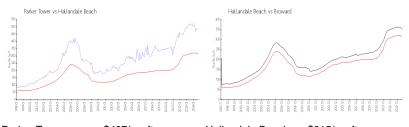

### **Market Information**

Parker Tower: \$487/sq. ft. Hallandale Beach: \$315/sq. ft. Hallandale Beach: \$339/sq. ft. Broward: \$339/sq. ft.