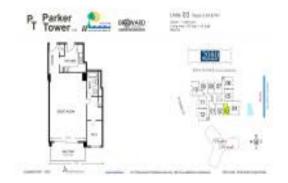

### Unit 2203 - Parker Tower

2203 - 3140 S Ocean Dr, Hallandale Beach, FL, Broward 33009

#### **Unit Information**

 MLS Number:
 A11662977

 Status:
 Active

 Size:
 570 Sq ft.

 Bedrooms:
 1

 Full Bathrooms:
 1

Half Bathrooms: Parking Spaces:

View: Ocean View
Rental Price: \$2,400
List PPSF: \$4
Valuated Price: \$281,000
Valuated PPSF: \$493