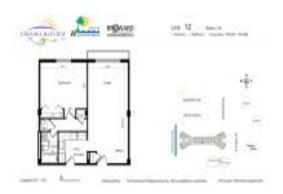

# Unit 212 - Chelsea Bayview

212 - 1913 S Ocean Dr, Hallandale Beach, FL, Broward 33009

#### **Unit Information**

 MLS Number:
 A11663110

 Status:
 Active

 Size:
 700 Sq ft.

 Bedrooms:
 1

Full Bathrooms: Half Bathrooms:

Parking Spaces: 1 Space, Assigned Parking

 View:
 None

 Rental Price:
 \$2,000

 List PPSF:
 \$3

 Valuated Price:
 \$210,000

 Valuated PPSF:
 \$300

The above valuated price is a baseline figure that does not take into account any specific renovation, upgrade, split, merge, or deterioration of the unit.