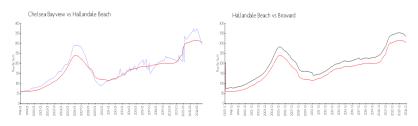

### **Market Information**

Chelsea Bayview: \$296/sq. ft. Hallandale Beach: \$307/sq. ft. Hallandale Beach: \$307/sq. ft. Broward: \$334/sq. ft.