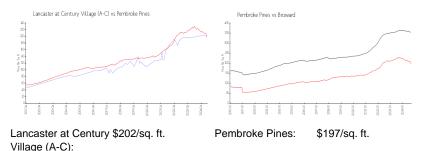

#### Market Information

ft.

| village (A-O).  |               |          |           |
|-----------------|---------------|----------|-----------|
| Pembroke Pines: | \$197/sq. ft. | Broward: | \$339/sq. |