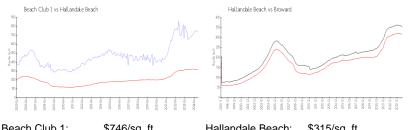

### **Market Information**

| Deach Club 1.     | <i>ъ</i> 740/Sy. п. | Hallanuale Deach. | φ315/SQ. Π.   |
|-------------------|---------------------|-------------------|---------------|
| Hallandale Beach: | \$315/sq. ft.       | Broward:          | \$339/sq. ft. |