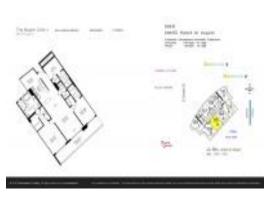

# Unit 4103 - Beach Club 1

4103 - 1850 S Ocean Dr, Hallandale Beach, FL, Broward 33009

### **Unit Information**

| MLS Number:<br>Status:<br>Size:<br>Bedrooms:<br>Full Bathrooms: | A11663132<br>Active<br>1,841 Sq ft.<br>3<br>3 |
|-----------------------------------------------------------------|-----------------------------------------------|
| Half Bathrooms:                                                 |                                               |
| Parking Spaces:<br>View:                                        | 1 Space, Assigned Parking, Valet Parking      |
| List Price:                                                     | \$1,650,000                                   |
| List PPSF:                                                      | \$896                                         |
| Valuated Price:                                                 | \$1,618,000                                   |
| Valuated PPSF:                                                  | \$879                                         |