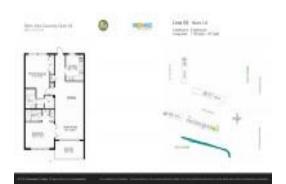

## Unit 209 - Palm Aire 18

209 - 3001 S Course Dr, Pompano Beach, FL, Broward 33069

#### **Unit Information**

 MLS Number:
 A11663465

 Status:
 Active

 Size:
 1,100 Sq ft.

 Bedrooms:
 2

Full Bathrooms:

Half Bathrooms:

Valuated PPSF:

Parking Spaces: 1 Space, Assigned Parking

 View:
 \$229,900

 List Price:
 \$209

 List PPSF:
 \$209

 Valuated Price:
 \$227,000

The above valuated price is a baseline figure that does not take into account any specific renovation, upgrade, split, merge, or deterioration of the unit.