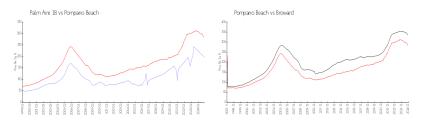

### **Market Information**

Palm Aire 18: \$199/sq. ft. Pompano Beach: \$177/sq. ft. Pompano Beach: \$334/sq. ft.