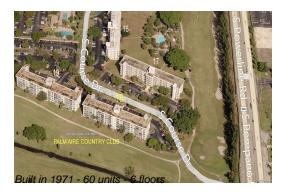

### **Building Information**

Number of units: 60
Number of active listings for rent: 0
Number of active listings for sale: 5
Building inventory for sale: 8%
Number of sales over the last 12 months: 0
Number of sales over the last 6 months: 0
Number of sales over the last 3 months: 0

## **Building Association Information**

Palm Aire Condo Assoc-Bldg 18 3001 S Course Dr Pompano Beach FL 33069 954-970-0896