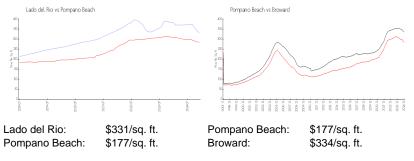

# **Inventory for Sale**

| Lado del Rio  | 7% |
|---------------|----|
| Pompano Beach | 5% |
| Broward       | 5% |

# Avg. Time to Close Over Last 12 Months

| Lado del Rio  | 115 days |
|---------------|----------|
| Pompano Beach | 80 days  |
| Broward       | 78 days  |