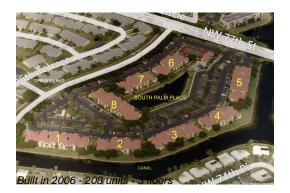

# Unit 7680 Westwood Dr # 823 - South Palm Place

7680 Westwood Dr # 823 - 7610 Westwood Dr, Tamarac, FL, Broward 33321

Number of units: 208
Number of active listings for rent: 0
Number of active listings for sale: 9
Building inventory for sale: 4%
Number of sales over the last 12 months: 5
Number of sales over the last 6 months: 1
Number of sales over the last 3 months: 0