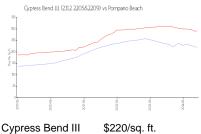

### **Market Information**

Pompano Beach: \$291/sq. ft.

(2112 2205&2209): Pompano Beach: \$291/sq. ft.

Broward: \$334/sq. ft.

**Inventory for Sale** 

 Cypress Bend III (2112 2205&2209)
 3%

 Pompano Beach
 4%

 Broward
 5%