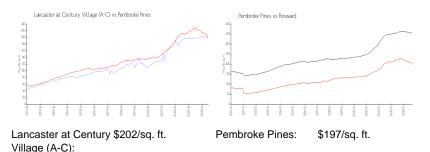

#### Market Information

| village (/ ( C). |               |          |               |
|------------------|---------------|----------|---------------|
| Pembroke Pines:  | \$197/sq. ft. | Broward: | \$339/sq. ft. |