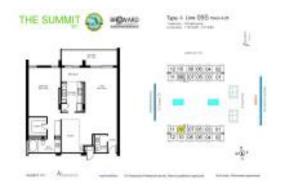

## **Building Information**

Number of units: 567
Number of active listings for rent: 4
Number of active listings for sale: 28
Building inventory for sale: 4%
Number of sales over the last 12 months: 27
Number of sales over the last 6 months: 5
Number of sales over the last 3 months: 4

Summit Towers Condominium Association Inc 1201 S Ocean Drive Hollywood, FL33019 (954) 925-3337