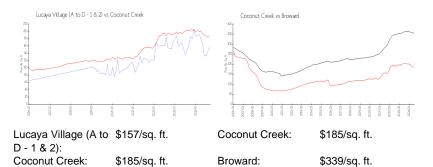

#### **Inventory for Sale**

| Lucaya Village (A to D - 1 & 2) | 6% |
|---------------------------------|----|
| Coconut Creek                   | 4% |
| Broward                         | 4% |

### Avg. Time to Close Over Last 12 Months

| Lucaya Village (A to D - 1 & 2) | 73 days |
|---------------------------------|---------|
| Coconut Creek                   | 66 days |
| Broward                         | 74 days |