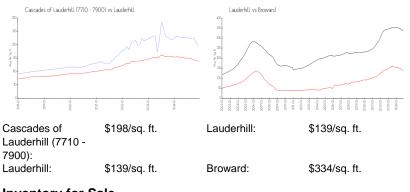

#### **Inventory for Sale**

| Cascades of Lauderhill (7710 - 7900) | 2% |
|--------------------------------------|----|
| Lauderhill                           | 6% |
| Broward                              | 5% |