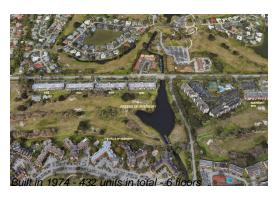

## **Building Information**

Number of units: 432
Number of active listings for rent: 0
Number of active listings for sale: 23
Building inventory for sale: 5%
Number of sales over the last 12 months: 23
Number of sales over the last 6 months: 8
Number of sales over the last 3 months: 5