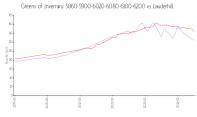

#### **Market Information**

Greens of Inverrary 5\$124/sq. ft.

860-5900-6020-6080

Lauderhill vs Broward

\$143/sq. ft.

-6100-6200:

Lauderhill: Broward: \$339/sq. ft. \$143/sq. ft.