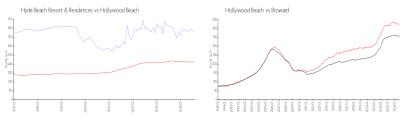

#### **Market Information**

Hyde Beach Resort \$766/sq. ft.

& Residences:

Hollywood Beach: \$422/sq. ft.

Hollywood Beach: \$422/sq. ft.

Broward: \$339/sq. ft.