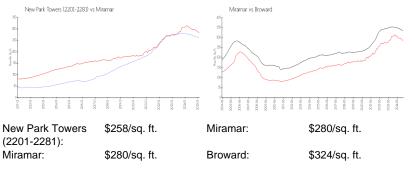

#### **Inventory for Sale**

| New Park Towers (2201-2281) | 0% |
|-----------------------------|----|
| Miramar                     | 2% |
| Broward                     | 5% |

## Avg. Time to Close Over Last 12 Months

| New Park Towers (2201-2281) | n/a     |
|-----------------------------|---------|
| Miramar                     | 64 days |
| Broward                     | 83 days |