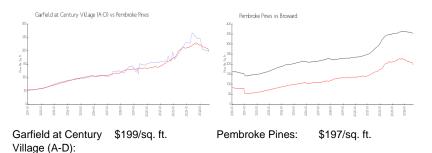

#### Market Information

| Pembroke Pines: | \$197/sq. ft. | Broward: | \$339/sq. ft. |
|-----------------|---------------|----------|---------------|