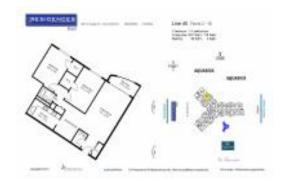

#### **Unit Information**

 MLS Number:
 A11664913

 Status:
 Active

 Size:
 1,251 Sq ft.

Bedrooms: 2
Full Bathrooms: 1
Half Bathrooms: 1

Parking Spaces: 1 Space, Not Assigned, Valet Parking

View: Intracoastal View