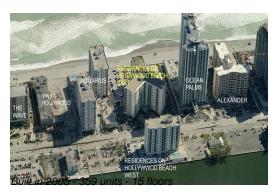

# Unit 1045 - Residences on Hollywood East

1045 - 3001 S Ocean Dr, Hollywood Beach, FL, Broward 33019

### **Building Information**

Number of units: 359
Number of active listings for rent: 33
Number of active listings for sale: 20
Building inventory for sale: 5%
Number of sales over the last 12 months: 12
Number of sales over the last 6 months: 4
Number of sales over the last 3 months: 1

Residences on Hollywood Beach (954) 925-9416