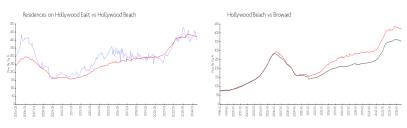

## **Market Information**

Residences on \$402/sq. ft. Hollywood Beach: \$422/sq. ft.

Hollywood East:

Hollywood Beach: \$422/sq. ft. Broward: \$339/sq. ft.