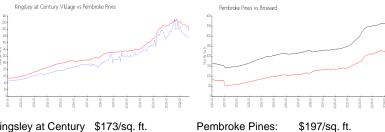

#### **Market Information**

Kingsley at Century \$173/sq. ft.

Village:

Pembroke Pines: \$197/sq. ft. Broward: \$339/sq. ft.