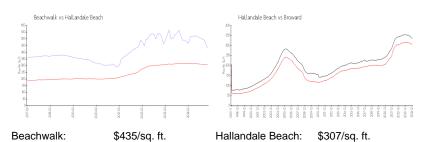

### **Market Information**

Broward:

\$334/sq. ft.

#### **Inventory for Sale**

Hallandale Beach:

Beachwalk 19% Hallandale Beach 6% Broward 5%

# Avg. Time to Close Over Last 12 Months

\$307/sq. ft.

Beachwalk 141 days Hallandale Beach 83 days Broward 78 days