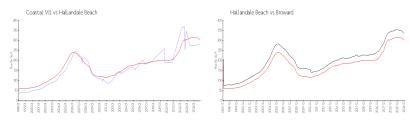

### **Market Information**

Coastal VII: \$281/sq. ft. Hallandale Beach: \$307/sq. ft. Hallandale Beach: \$307/sq. ft. Broward: \$334/sq. ft.