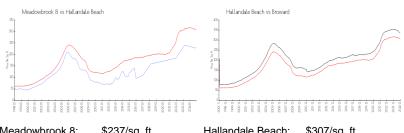

### **Market Information**

| Meadowbrook 8:    | \$237/sq. ft. | Hallandale Beach: | \$307/sq. ft. |
|-------------------|---------------|-------------------|---------------|
| Hallandale Beach: | \$307/sq. ft. | Broward:          | \$334/sq. ft. |