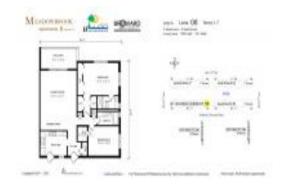

# Unit 608 - Meadowbrook 8

608 - 900 NE 12 Ave, Hallandale Beach, FL, Broward 33009

## **Unit Information**

| MLS Number:<br>Status:<br>Size:<br>Bedrooms:<br>Full Bathrooms:<br>Half Bathrooms:<br>Parking Spaces: | A11665592<br>Active<br>1,092 Sq ft.<br>2<br>2 |
|-------------------------------------------------------------------------------------------------------|-----------------------------------------------|
| View:                                                                                                 | Garden View                                   |
| Rental Price:                                                                                         | \$2,000                                       |
| List PPSF:                                                                                            | \$2                                           |
| Valuated Price:                                                                                       | \$264,000                                     |
| Valuated PPSF:                                                                                        | \$242                                         |