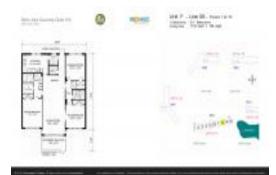

# Unit 208 - Palm Aire 113

208 - 3520 Oaks Wy, Pompano Beach, FL, Broward 33096

### **Unit Information**

| MLS Number:<br>Status: | A11665725<br>Active    |
|------------------------|------------------------|
| Size:                  | 1,620 Sq ft.           |
| Bedrooms:              | 3                      |
| Full Bathrooms:        | 2                      |
| Half Bathrooms:        | 1                      |
| Parking Spaces:        | 1 Space, Guest Parking |
| View:                  | <b>*</b>               |
| List Price:            | \$360,000              |
| List PPSF:             | \$222                  |
| Valuated Price:        | \$312,000              |
| Valuated PPSF:         | \$182                  |