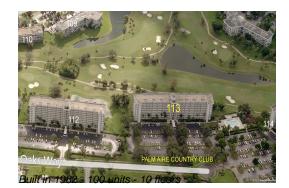

# Unit 208 - Palm Aire 113

208 - 3520 Oaks Wy, Pompano Beach, FL, Broward 33096

## **Building Information**

| 00 |
|----|
| )  |
| 6  |
| 6% |
| 5  |
|    |
| )  |
|    |