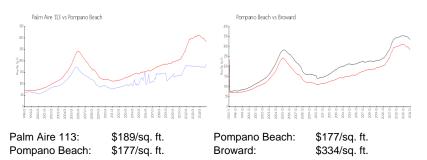

#### **Market Information**

#### Inventory for Sale

| Palm Aire 113 | 6% |
|---------------|----|
| Pompano Beach | 5% |
| Broward       | 5% |

## Avg. Time to Close Over Last 12 Months

| Palm Aire 113 | 54 days |
|---------------|---------|
| Pompano Beach | 80 days |

Broward

78 days