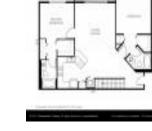

#### **Unit Information**

| MLS Number:<br>Status: | A11665962<br>Active |
|------------------------|---------------------|
| Size:                  | 1,054 Sq ft.        |
| Bedrooms:              | 2                   |
| Full Bathrooms:        | 2                   |
| Half Bathrooms:        |                     |
| Parking Spaces:        | 2 Or More Spaces    |
| View:                  |                     |
| List Price:            | \$415,000           |
| List PPSF:             | \$394               |
| Valuated Price:        | \$354,000           |
| Valuated PPSF:         | \$336               |