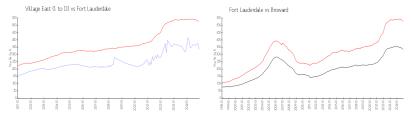

#### **Market Information**

Village East (1 to 11):\$336/sq. ft. Fort Lauderdale: \$527/sq. ft. Fort Lauderdale: Broward:

60 days

\$527/sq. ft. \$334/sq. ft.