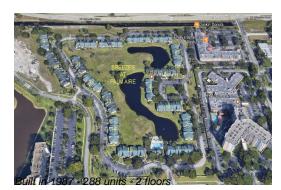

#### **Building Information**

| Number of units:                         | 288 |
|------------------------------------------|-----|
| Number of active listings for rent:      | 0   |
| Number of active listings for sale:      | 1   |
| Building inventory for sale:             | 0%  |
| Number of sales over the last 12 months: | 2   |
| Number of sales over the last 6 months:  | 0   |
| Number of sales over the last 3 months:  | 0   |
|                                          |     |

#### **Building Association Information**

Breezes at Palm Aire 2801 N Course Dr Pompano Beach, Florida 33069 +1 954-977-9991