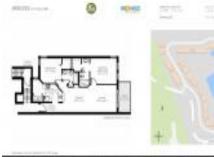

# Unit 2835 N Course Dr # 202 - Breezes at Palm Aire

2835 N Course Dr # 202 - 2803-2837 N Course Dr, Pompano Beach, FL, Broward 33069

#### **Unit Information**

| MLS Number:     | A11666022               |
|-----------------|-------------------------|
| Status:         | Active                  |
| Size:           | 1,120 Sq ft.            |
| Bedrooms:       | 2                       |
| Full Bathrooms: | 2                       |
| Half Bathrooms: |                         |
| Parking Spaces: | 2 Spaces, Guest Parking |
| View:           |                         |
| Rental Price:   | \$2,050                 |
| List PPSF:      | \$2                     |
| Valuated Price: | \$237,000               |
| Valuated PPSF:  | \$212                   |