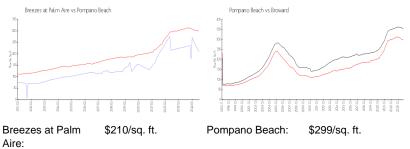

## **Market Information**

Broward:

\$339/sq. ft.

| 7.00.          |               |
|----------------|---------------|
| Pompano Beach: | \$299/sq. ft. |

| Breezes at Palm Aire | 0% |
|----------------------|----|
| Pompano Beach        | 4% |
| Broward              | 4% |