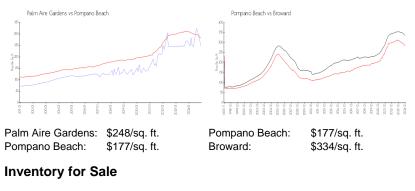

### **Market Information**

| Palm Aire Gardens | 6% |
|-------------------|----|
| Pompano Beach     | 5% |
| Broward           | 5% |