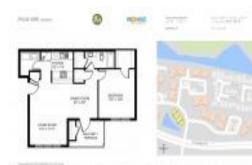

# Unit 4321 W McNab Rd # 11 - Palm Aire Gardens

4321 W McNab Rd # 11 - 4201-4581 W McNab Rd, Pompano Beach, FL, Broward 33069

#### **Unit Information**

| MLS Number:     | A11666163                               |
|-----------------|-----------------------------------------|
| Status:         | Active                                  |
| Size:           | 713 Sq ft.                              |
| Bedrooms:       | 1                                       |
| Full Bathrooms: | 1                                       |
| Half Bathrooms: |                                         |
| Parking Spaces: | 1 Space, Assigned Parking, Guest Parkir |
| View:           | Garden View,Lagoon,None                 |
| Rental Price:   | \$1,500                                 |
| List PPSF:      | \$2                                     |
| Valuated Price: | \$175,000                               |
| Valuated PPSF:  | \$245                                   |
|                 |                                         |