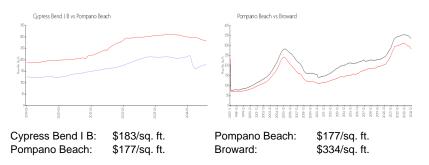

#### **Inventory for Sale**

Transa Bentia

| Cypress Bend I B | 4% |
|------------------|----|
| Pompano Beach    | 5% |
| Broward          | 5% |

# Avg. Time to Close Over Last 12 Months

| Cypress Bend I B | 48 days |
|------------------|---------|
| Pompano Beach    | 80 days |
| Broward          | 78 days |