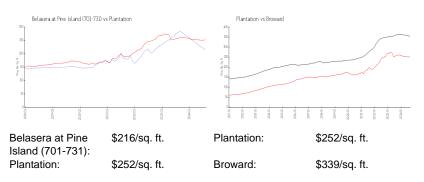

#### Inventory for Sale

| Belasera at Pine Island (701-731) | 3% |
|-----------------------------------|----|
| Plantation                        | 1% |
| Broward                           | 4% |

# Avg. Time to Close Over Last 12 Months

| Belasera at Pine Island (701-731) | 59 days |
|-----------------------------------|---------|
| Plantation                        | 59 days |
| Broward                           | 74 days |