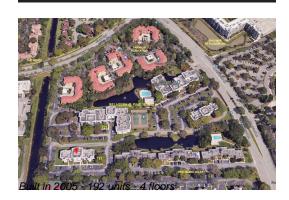

### **Building Information**

| Number of units:                         | 192 |
|------------------------------------------|-----|
| Number of active listings for rent:      | 0   |
| Number of active listings for sale:      | 5   |
| Building inventory for sale:             | 2%  |
| Number of sales over the last 12 months: | 2   |
| Number of sales over the last 6 months:  | 2   |
| Number of sales over the last 3 months:  | 2   |
|                                          |     |

# **Building Association Information**

Belasera at Pine Island Condominiums Address: 715 N Pine Island Rd, Plantation, FL 33324 Phone: +1 954-915-6800