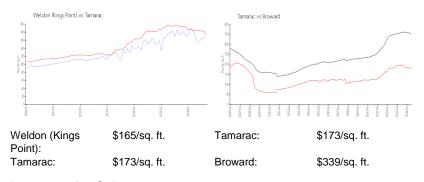

#### **Inventory for Sale**

Weldon (Kings Point)

| Tamarac | 4% |
|---------|----|
| Broward | 4% |