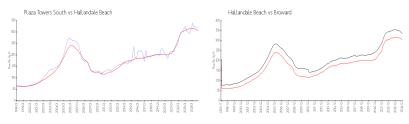

## **Market Information**

Plaza Towers South: \$321/sq. ft. Hallandale Beach: \$307/sq. ft. Hallandale Beach: \$307/sq. ft. Broward: \$334/sq. ft.