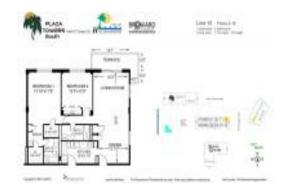

# **Unit 415 - Plaza Towers South**

415 - 1849 S Ocean Dr, Hallandale Beach, FL, Broward 33009

#### **Unit Information**

 MLS Number:
 A11666895

 Status:
 Active

 Size:
 1,315 Sq ft.

Bedrooms: 2 Full Bathrooms: 2

Half Bathrooms:
Parking Spaces: 1 Space

 View:
 \$399,000

 List Price:
 \$399,000