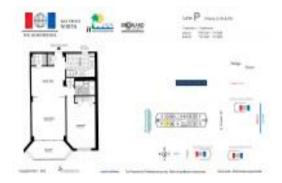

# Unit 11 P - Hemispheres Bay North

11 P - 1965 S Ocean Dr, Hallandale Beach, FL, Broward 33009

#### **Unit Information**

 MLS Number:
 A11667035

 Status:
 Active

 Size:
 798 Sq ft.

 Bedrooms:
 1

Full Bathrooms:

Half Bathrooms:

Parking Spaces: 1 Space