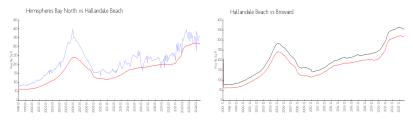

#### **Market Information**

Hemispheres Bay \$361/sq. ft. Hallandale Beach: \$315/sq. ft. North:

Hallandale Beach: \$315/sq. ft. Broward: \$339/sq. ft.