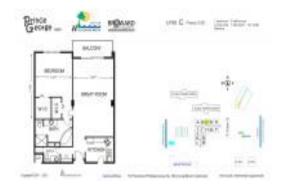

# **Unit 4C - Prince George**

4C - 1865 S Ocean Dr, Hallandale Beach, FL, Broward 33009

#### **Unit Information**

MLS Number: A11667090 Status: Active Size: 1,300 Sq ft.

Bedrooms: 1 Full Bathrooms: 2

Half Bathrooms:

Parking Spaces: 1 Space, Parking Garage, Valet Parking

View:

 Rental Price:
 \$2,300