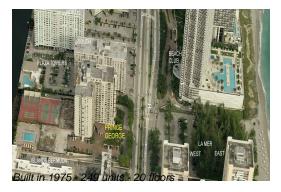

# **Unit 4C - Prince George**

4C - 1865 S Ocean Dr, Hallandale Beach, FL, Broward 33009

### **Building Information**

Number of units:249Number of active listings for rent:7Number of active listings for sale:25Building inventory for sale:10%Number of sales over the last 12 months:5Number of sales over the last 6 months:2Number of sales over the last 3 months:2