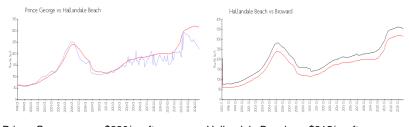

## **Market Information**

Prince George: \$220/sq. ft. Hallandale Beach: \$315/sq. ft. Broward: \$339/sq. ft.

#### **Inventory for Sale**

Prince George 10% Hallandale Beach 6% Broward 4%

# Avg. Time to Close Over Last 12 Months

Prince George 170 days Hallandale Beach 80 days Broward 75 days