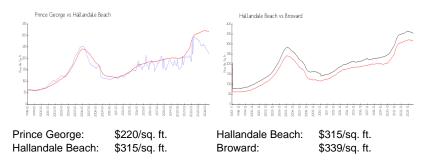

### **Inventory for Sale**

| Prince George    | 10% |
|------------------|-----|
| Hallandale Beach | 5%  |
| Broward          | 4%  |

## Avg. Time to Close Over Last 12 Months

| Prince George    | 132 days |
|------------------|----------|
| Hallandale Beach | 80 days  |
| Broward          | 74 days  |