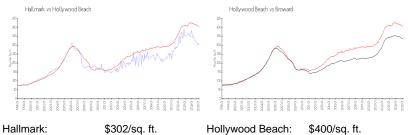

## **Market Information**

ft.

| Hollywood Beach: \$400/sq. ft. Broward: \$324/sq. | riaiinaik.       | ψουΖ/οφ. π.   | nonywoou beach. | φ400/34.  |
|---------------------------------------------------|------------------|---------------|-----------------|-----------|
|                                                   | Hollywood Beach: | \$400/sq. ft. | Broward:        | \$324/sq. |