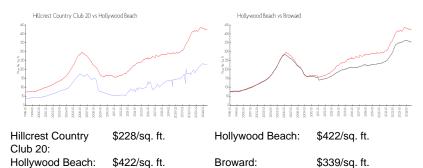

## **Market Information**

| Hillcrest Country Club 20 | 1% |
|---------------------------|----|
| Hollywood Beach           | 7% |
| Broward                   | 4% |