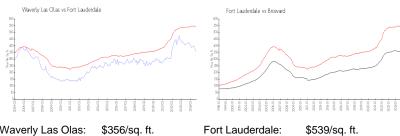

#### **Market Information**

Waverly Las Olas: Fort Lauderdale: \$539/sq. ft.

#### Fort Lauderdale: Broward:

\$539/sq. ft. \$339/sq. ft.