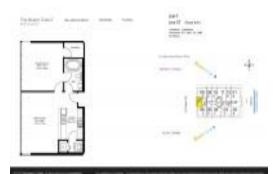

# Unit 3307 - Beach Club 2

3307 - 1830 S Ocean Dr, Hallandale Beach, FL, Broward 33009

#### **Unit Information**

| MLS Number:<br>Status:<br>Size:<br>Bedrooms:<br>Full Bathrooms:<br>Half Bathrooms: | A11667753<br>Active<br>871 Sq ft.<br>1<br>1 |
|------------------------------------------------------------------------------------|---------------------------------------------|
| Parking Spaces:<br>View:                                                           | 1 Space                                     |
| List Price:<br>List PPSF:<br>Valuated Price:<br>Valuated PPSF:                     | \$707,000<br>\$812<br>\$651,000<br>\$747    |