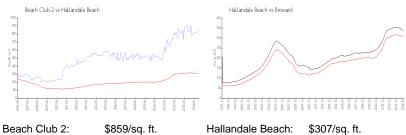

#### **Market Information**

Broward:

| Beach Club 2:     | \$859/sq. ft. |
|-------------------|---------------|
| Hallandale Beach: | \$307/sq. ft. |

\$307/sq. ft. \$334/sq. ft.