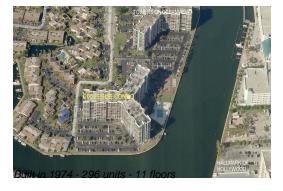

## **Building Information**

Number of units: 296
Number of active listings for rent: 5
Number of active listings for sale: 14
Building inventory for sale: 4%
Number of sales over the last 12 months: 11
Number of sales over the last 6 months: 5
Number of sales over the last 3 months: 3