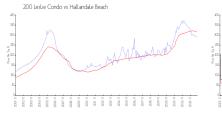

## **Market Information**

200 Leslie Condo:\$290/sq. ft.Hallandale Beach:\$315/sq. ft.Hallandale Beach:\$315/sq. ft.Broward:\$339/sq. ft.