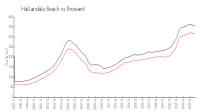

## **Market Information**

200 Leslie Condo:\$290/sq. ft.Hallandale Beach:\$315/sq. ft.Hallandale Beach:\$315/sq. ft.Broward:\$339/sq. ft.