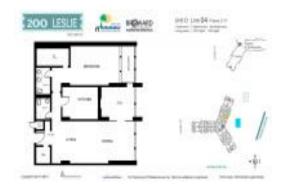

#### **Unit Information**

 MLS Number:
 A11667887

 Status:
 Active

 Size:
 1,075 Sq ft.

Bedrooms: 1 Full Bathrooms: 2

Half Bathrooms: Parking Spaces:

View: Canal, Club Area View, Intracoastal View

 Rental Price:
 \$2,500