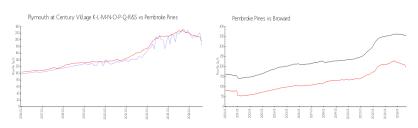

### **Market Information**

Plymouth at Century \$183/sq. ft.

Pembroke Pines: \$197/sq. ft.

Village K-L-M-N-O-P-

Q-R&S:

Pembroke Pines: \$197/sq. ft. Broward: \$339/sq. ft.