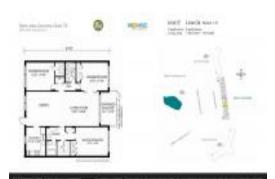

# Unit 504 - Palm Aire 72

504 - 3850 Oaks Clubhouse Dr, Pompano Beach, FL, Broward 33069

#### **Unit Information**

| MLS Number:<br>Status: | A11668140<br>Active                                  |
|------------------------|------------------------------------------------------|
| Size:                  | 1,500 Sq ft.                                         |
| Bedrooms:              | 3                                                    |
| Full Bathrooms:        | 2                                                    |
| Half Bathrooms:        |                                                      |
| Parking Spaces:        | 1 Space,Additional Spaces<br>Available,Guest Parking |
| View:                  |                                                      |
| List Price:            | \$315,900                                            |
| List PPSF:             | \$211                                                |
| Valuated Price:        | \$345,000                                            |
| Valuated PPSF:         | \$217                                                |