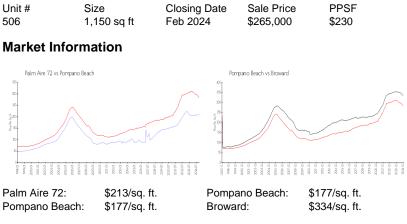

The above valuated price is a baseline figure that does not take into account any specific renovation, upgrade, split, merge, or deterioration of the unit.

#### **Building Information**

| Number of units:                         | 50 |
|------------------------------------------|----|
| Number of active listings for rent:      | 0  |
| Number of active listings for sale:      | 2  |
| Building inventory for sale:             | 4% |
| Number of sales over the last 12 months: | 1  |
| Number of sales over the last 6 months:  | 0  |
| Number of sales over the last 3 months:  | 0  |

#### **Building Association Information**

Mwi/Campbell Management Co, Palm Aire Country Club Condominium Association 3500 Gateway Drive # 202 Pompano Beach, FL 33069-4870 (954) 968-4481

## **Recent Sales**



#### **Inventory for Sale**

| Palm Aire 72  | 4% |
|---------------|----|
| Pompano Beach | 5% |
| Broward       | 5% |

### Avg. Time to Close Over Last 12 Months

| Palm Aire 72  | 34 days |
|---------------|---------|
| Pompano Beach | 80 days |
| Broward       | 78 days |