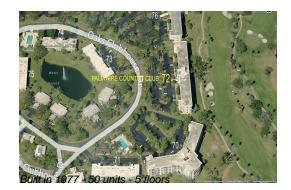

#### **Building Information**

| Number of units:                         | 50 |
|------------------------------------------|----|
| Number of active listings for rent:      | 0  |
| Number of active listings for sale:      | 2  |
| Building inventory for sale:             | 4% |
| Number of sales over the last 12 months: | 1  |
| Number of sales over the last 6 months:  | 0  |
| Number of sales over the last 3 months:  | 0  |

#### **Building Association Information**

Mwi/Campbell Management Co, Palm Aire Country Club Condominium Association 3500 Gateway Drive # 202 Pompano Beach, FL 33069-4870 (954) 968-4481