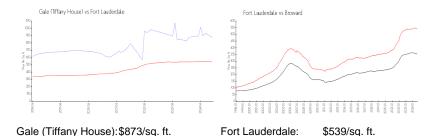

 Rental Price:
 \$5,500

 List PPSF:
 \$7

 Valuated Price:
 \$718,000

 Valuated PPSF:
 \$869

The above valuated price is a baseline figure that does not take into account any specific renovation, upgrade, split, merge, or deterioration of the unit.

## **Market Information**

Broward:

\$339/sq. ft.

# Avg. Time to Close Over Last 12 Months

\$539/sq. ft.

Gale (Tiffany House) 97 days Fort Lauderdale 86 days Broward 74 days