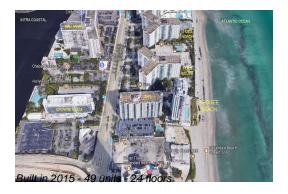

# Unit 1202 - Apogee Beach

1202 - 3951 S Ocean Dr, Hollywood Beach, FL, Broward 33019

## **Building Information**

Number of units: 49
Number of active listings for rent: 0
Number of active listings for sale: 2
Building inventory for sale: 4%
Number of sales over the last 12 months: 1
Number of sales over the last 6 months: 0
Number of sales over the last 3 months: 0