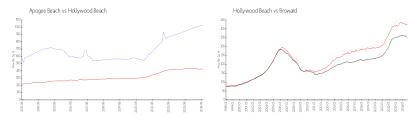

#### **Market Information**

Apogee Beach: \$1030/sq. ft. Hollywood Beach: \$422/sq. ft. Hollywood Beach: \$422/sq. ft. Broward: \$339/sq. ft.