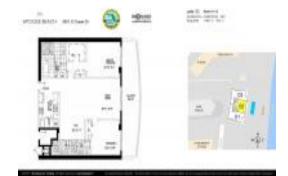

# Unit 1202 - Apogee Beach

1202 - 3951 S Ocean Dr, Hollywood Beach, FL, Broward 33019

#### **Unit Information**

 MLS Number:
 A11668253

 Status:
 Active

 Size:
 1,691 Sq ft.

Bedrooms: 3 Full Bathrooms: 3

Half Bathrooms:

Parking Spaces: 1 Space, Valet Parking

View: Ocean View, Direct Ocean, Water View