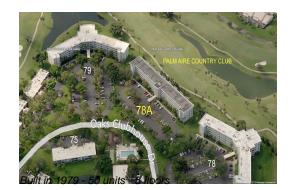

# Unit 302 - Palm Aire 78A

302 - 3970 Oaks Clubhouse Dr, Pompano Beach, FL, Broward 33069

# **Building Information**

| Number of units:                         | 50 |
|------------------------------------------|----|
| Number of active listings for rent:      | 0  |
| Number of active listings for sale:      | 3  |
| Building inventory for sale:             | 6% |
| Number of sales over the last 12 months: | 3  |
| Number of sales over the last 6 months:  | 0  |
| Number of sales over the last 3 months:  | 0  |
|                                          |    |