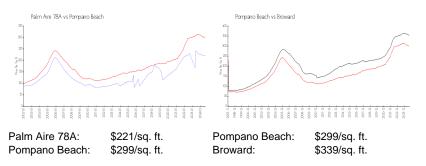

## **Market Information**

## **Inventory for Sale**

| Palm Aire 78A | 6% |
|---------------|----|
| Pompano Beach | 4% |
| Broward       | 4% |

# Avg. Time to Close Over Last 12 Months

| Palm Aire 78A | 108 days |
|---------------|----------|
| Pompano Beach | 79 days  |
| Broward       | 74 days  |