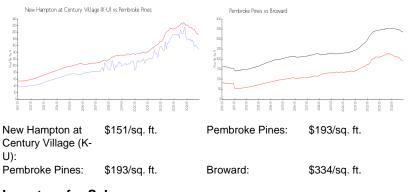

# **Inventory for Sale**

| New Hampton at Century Village (K-U) | 7% |
|--------------------------------------|----|
| Pembroke Pines                       | 4% |
| Broward                              | 5% |

# Avg. Time to Close Over Last 12 Months

| New Hampton at Century Village (K-U) | 83 days |
|--------------------------------------|---------|
| Pembroke Pines                       | 71 days |
| Broward                              | 78 days |